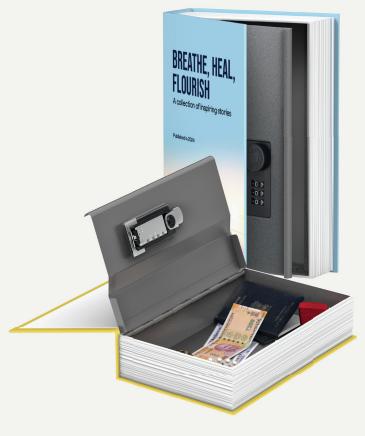

# **MYST Locker**

Keep your valuables disguised in plain sight. The MYST Locker, designed to look like a book, provides discreet storage for valuables you want to keep private. With a secure combination lock, sleek and portable design, it fits effortlessly into your space.

### Disguised as a Book:

Blends into your bookshelf or desk.

### Secure 3-Digit Lock:

Simple, reliable protection for everyday items.