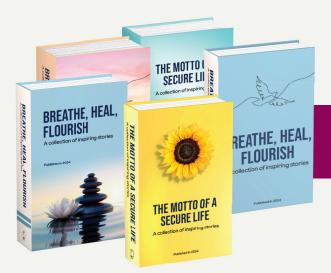

# Discreet, portable, and just for you.

# **MYST Locker**

Keep your valuables disguised in plain sight. The MYST Locker, designed to look like a book, provides discreet storage for valuables you want to keep private. With a secure combination lock, sleek and portable design, it fits effortlessly into your space.



# Key features:

### Disguised as a Book:

Blends into your bookshelf or desk.

### Compact & Portable:

Easy to carry, keeps your valuables safe.

### Secure 3-Digit Lock:

Simple, reliable protection for everyday items.

### **Two Sizes:**

Ideal for daily valuables like cash and trinkets.

### **Five Stylish Covers**

Choose a design that suits your space.

### **Great Gift:**

A thoughtful gift for loved ones.

### **Budget-Friendly:**

Affordable security for everybody.





## **Specifications**

| Model                    | MYST Locker Big          |                     | MYST Locker Small        |                   |
|--------------------------|--------------------------|---------------------|--------------------------|-------------------|
| External Dimensions (cm) | Height<br>Width<br>Depth | 24.3<br>15.9<br>5.5 | Height<br>Width<br>Depth | 18<br>11.8<br>5.5 |
| Net Weight (kg)          | 0.78                     |                     | 0.5                      |                   |
| Volume (ltr)             | 1.4                      |                     | 0.7                      |                   |

Ready to protect what matters with a discreet and reliable storage solution?



Godrej & Boyce Mfg. Co. Ltd. (A Part of Godrej Enterprises Group)