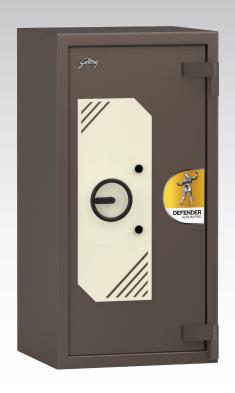

# **DEFENDER AURUM PRO SAFES**

DOUBLE DUTY FORTIFIED DEFENSE

The Defender Aurum PRO is the solution to customers' needs against all possible burglary attacks. Reinforced with enhanced barrier materials developed by Godrei through rigorous research and development, it now offers excellent resistance to threats, including cutting, breaking, and drilling using all types of mechanical and electrical tools. The new single-piece wrap-around construction provides even more formidable strength. The zinc-plated bolted mechanism offers superior corrosion resistance.

# **Ergonomic Round Handle**

For Superior Grip

## **Dual Control High Precision Locks**

8-lever dual-control high-precision locks, protected with a unique drill-defeat shield in the door.

#### **Double Duty Barrier**

Armored with Double-Duty Barrier (DDB) material in the door and the body.

#### **Luxurious Imatting**

Leatherette matting for a Luxurious Interior Finish

\*This product is ready for additional safety integration with SmartFog