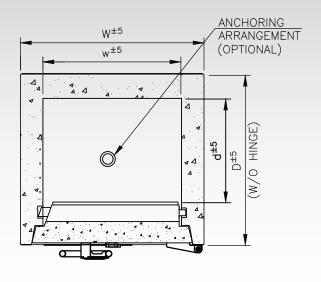

# AVAILABLE MODELS

26 **Defender Aurum PRO** 

31 **Defender Aurum PRO** 

41 Defender

49 Defender **Aurum PRO** 

Defender **Aurum PRO** 

| TL 10 X 6 - FR 30     |                          |       |       |                          |       |       |          |        |
|-----------------------|--------------------------|-------|-------|--------------------------|-------|-------|----------|--------|
| Model No.             | External Dimensions (cm) |       |       | Internal Dimensions (cm) |       |       | Volume   | Weight |
|                       | Height                   | Width | Depth | Height                   | Width | Depth | In Litre | In kg  |
| 26 Defender Aurum PRO | 65.2                     | 52.1  | 57    | 46.2                     | 33.1  | 28.8  | 44       | *      |
| 31 Defender Aurum PRO | 77.8                     | 62.3  | 66    | 58.8                     | 43.3  | 37.8  | 96       | *      |
| 41 Defender Aurum PRO | 103.2                    | 62.3  | 66    | 84.2                     | 43.3  | 37.8  | 137      | *      |
| 49 Defender Aurum PRO | 123.6                    | 77.5  | 72    | 104.6                    | 58.5  | 43.6  | 266      | *      |
| 61 Defender Aurum PRO | 154.1                    | 77.5  | 72    | 135.1                    | 58.5  | 43.6  | 344      | 1385   |

## **Important:**

- Please check the load carrying capacity of the floor from structural engineers, if the safe is to be kept on the first floor or above. Place the safe preferably on a beam.
- All dimensions are in cm. Tolerance: Weight: ± 10%. Dimensions: ± 5%