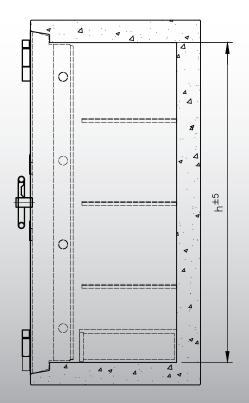

#### Strong And Seamless Body

A fully welded, multi-corner bend construction without a single rivet, and a one-piece wrap-around door construction.

# Two-Step Door and Frame Construction

For higher resistance against fire and burglary.

#### **Double Duty Barrier**

Armored with Double-Duty Barrier (DDB) material in the door and the body.