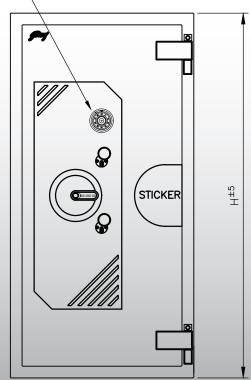

#### **Automatic Relocking Device**

This device sets the safe into a deadlock with two relockers and an additional beta relocker to protect against precision attacks on the lock.

## **Dual Control High Precision Locks**

8-lever dual-control high-precision locks, protected with a unique drill-defeat shield in the door.

OPTIONAL LOCK

3WHEEL COMBINATION LOCK
OR ELECTRONIC LOCK
OR BIOMETRIC LOCK