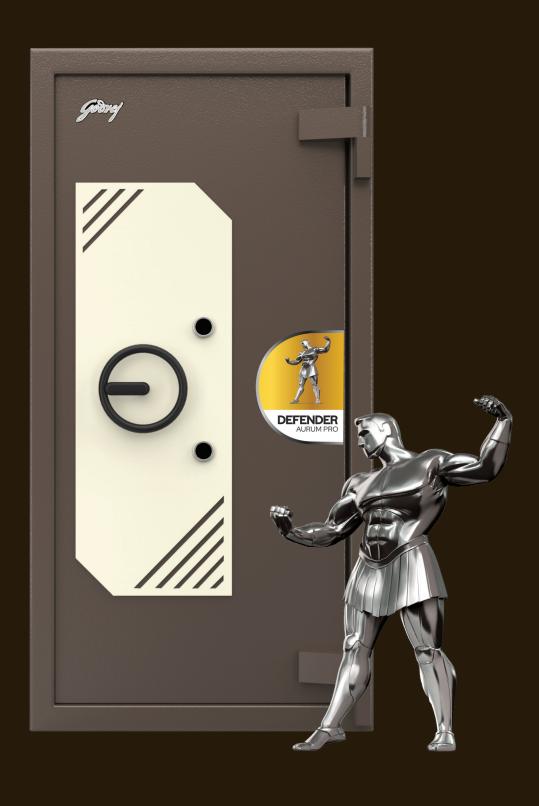

# **DEFENDER AURUM PRO SAFES**

DOUBLE DUTY FORTIFIED DEFENSE

The Defender Aurum PRO is the solution to customers' needs against all possible burglary attacks. Reinforced with enhanced barrier materials developed by Godrei through rigorous research and development, it now offers excellent resistance to threats, including cutting, breaking, and drilling using all types of mechanical and electrical tools. The new single-piece wrap-around construction provides even more formidable strength. The zinc-plated bolted mechanism offers superior corrosion resistance.

# **Ergonomic Round Handle**

For Superior Grip

## **Dual Control High Precision Locks**

8-lever dual-control high-precision locks, protected with a unique drill-defeat shield in the door.